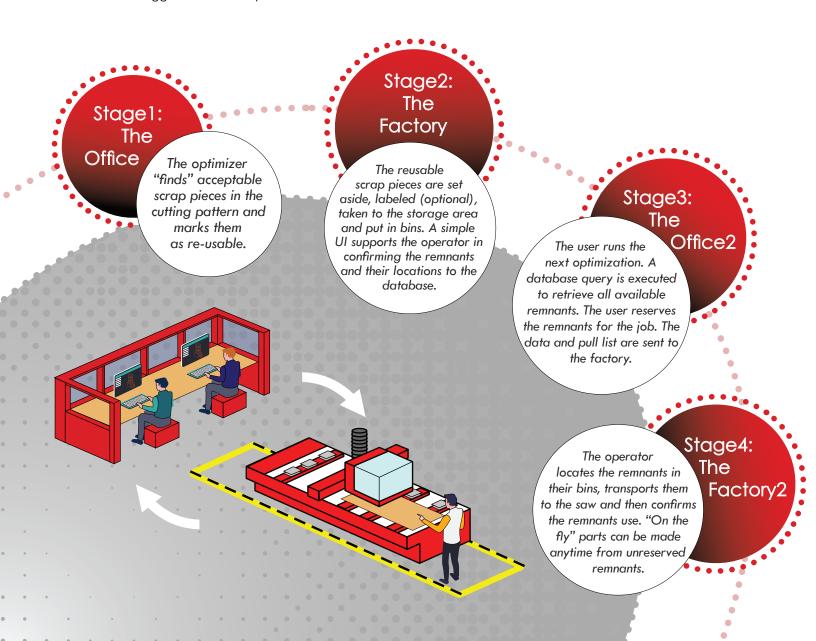

If you would like to make use of remnants but struggle with organization and/or the efficient utilization of remnants in ongoing jobs, then InStock is the ideal solution. InStock automatically stores and tracks remnants from previous optimizations or nests which can then be recalled in subsequent optimizations to further improve material efficiency and keep remnant inventory under control.

### Typical Remnant FAQs and Installation of InStock

#### What savings can be expected with remnant re-use?

- That depends on the yield. As a rule of thumb, 1/4 - 1/3 of waste can be recuperated. Example: 85% yield = 4 - 5%, 75% yield = 6 - 8%